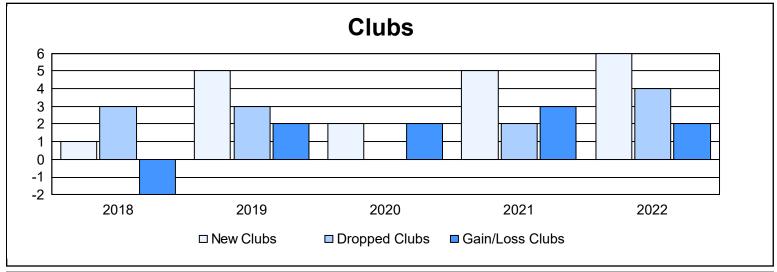

District 301 C

As of June 2022 Cumulative

| Year      | New<br>Clubs | Dropped<br>Clubs | Gain/<br>Loss<br>Clubs | New<br>Members | Charter<br>Members | Reinstate<br>Members | Transfer<br>Members | Total<br>Member<br>Added | Total<br>Members<br>Dropped | Gain/<br>Loss<br>Members |
|-----------|--------------|------------------|------------------------|----------------|--------------------|----------------------|---------------------|--------------------------|-----------------------------|--------------------------|
| 2017-2018 | 1            | 3                | -2                     | 259            | 95                 | 23                   | 1                   | 378                      | 245                         | 133                      |
| 2018-2019 | 5            | 3                | 2                      | 125            | 134                | 10                   | 1                   | 270                      | 260                         | 10                       |
| 2019-2020 | 2            | 0                | 2                      | 172            | 68                 | 131                  | 3                   | 374                      | 337                         | 37                       |
| 2020-2021 | 5            | 2                | 3                      | 281            | 195                | 39                   | 0                   | 515                      | 393                         | 122                      |
| 2021-2022 | 6            | 4                | 2                      | 327            | 216                | 28                   | 0                   | 571                      | 373                         | 198                      |
| Average   | 4            | 2                | 1                      | 233            | 142                | 46                   | 1                   | 422                      | 322                         | 100                      |