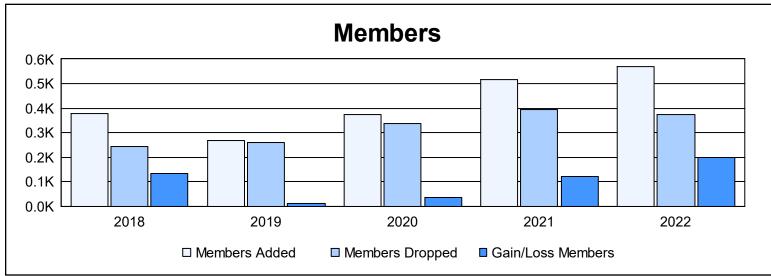

District 301 C

As of June 2022 Cumulative

| Year      | New<br>Clubs | Dropped<br>Clubs | Gain/<br>Loss<br>Clubs | New<br>Members | Charter<br>Members | Reinstate<br>Members | Transfer<br>Members | Total<br>Member<br>Added | Total<br>Members<br>Dropped | Gain/<br>Loss<br>Members |
|-----------|--------------|------------------|------------------------|----------------|--------------------|----------------------|---------------------|--------------------------|-----------------------------|--------------------------|
| 2017-2018 | 1            | 3                | -2                     | 259            | 95                 | 23                   | 1                   | 378                      | 245                         | 133                      |
| 2018-2019 | 5            | 3                | 2                      | 125            | 134                | 10                   | 1                   | 270                      | 260                         | 10                       |
| 2019-2020 | 2            | 0                | 2                      | 172            | 68                 | 131                  | 3                   | 374                      | 337                         | 37                       |
| 2020-2021 | 5            | 2                | 3                      | 281            | 195                | 39                   | 0                   | 515                      | 393                         | 122                      |
| 2021-2022 | 6            | 4                | 2                      | 327            | 216                | 28                   | 0                   | 571                      | 373                         | 198                      |
| Average   | 4            | 2                | 1                      | 233            | 142                | 46                   | 1                   | 422                      | 322                         | 100                      |